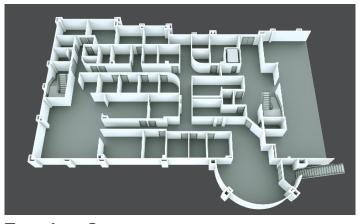

### Template 2

Medium grey tone floor with white walls, and sharply defined doors and stairs.

Example shows Template 2 with Bronze Package details.