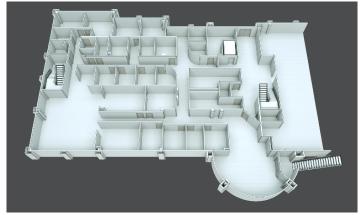

# Template 1

Monochromatic floor with medium definition of doors and stairs shown in grey tones.

# **Gold Package**

Floor plan, ductwork and colored zoning.

Example shows Template 1 with Platinum Package details.