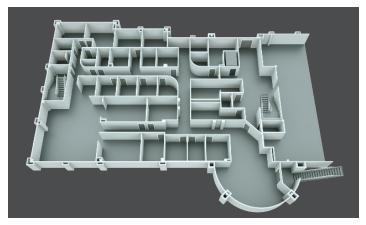

# Template 1

Monochromatic floor with medium definition of doors and stairs shown in grey tones.

## **Bronze Package**

Floor plan includes walls, doors, stairs and elevators.

Example shows Template 1 with Silver Package details.