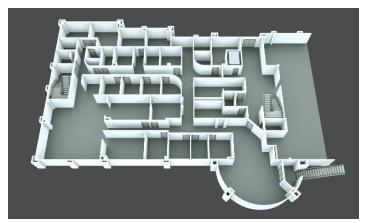

## **Bronze Package**

Floor plan includes walls, doors, stairs and elevators.

Example shows Template 1 with Silver Package details.