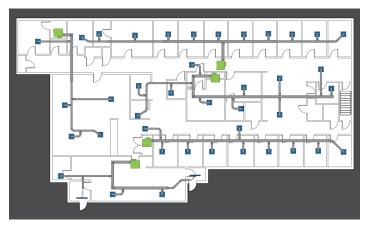

#### Silver Package

Floor plan with black walls and white background and ductwork.