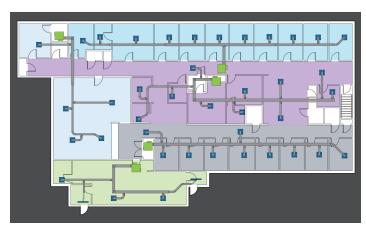

provides high-end floor plan graphics that can be integrated with most building automation systems. We can take your Revit Files, AutoCAD files, PDFs or sketches, and provide professional floor plan graphics. Our design team can create 2D floor plan graphics to be as basic or as detailed as you wish. We have the knowledge to include ductwork, mechanical zoning, furniture, and dimensions.

## PACKAGE OPTIONS

Select one of the packages to define the level of detail required in your floor plan.



## **Bronze Package**

Floor plan with black walls and white background.



#### Gold Package

Floor plan with colored zoning.



## **Diamond Package**

Floor plan with ductwork, colored zoning. and furniture.



#### Silver Package

Floor plan with black walls and white background and ductwork.



## **Platinum Package**

Floor plan with ductwork and colored zoning.



#### \*\*Add Room Numbers

Room numbers can be added to any package (example shows the platinum package with room numbers).