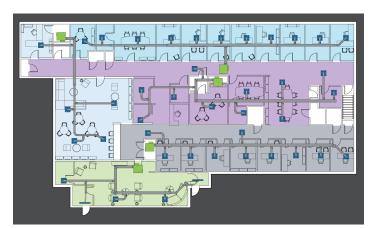

# 2D Floor Plan Design Options



QA Graphics provides high-end floor plan graphics that can be integrated with most building automation systems. We can take your Revit Files, AutoCAD files, PDFs or sketches, and provide professional floor plan graphics. Our design team can create 2D floor plan graphics to be as basic or as detailed as you wish. We have the knowledge to include ductwork, mechanical zoning, furniture, and dimensions.

## PACKAGE OPTIONS

Select one of the packages to define the level of detail required in your floor plan.



## **Bronze Package**

Floor plan with black walls and white background.



#### Gold Package

Floor plan with colored zoning.



## **Diamond Package**

Floor plan with ductwork, colored zoning. and furniture.



#### Silver Package

Floor plan with black walls and white background and ductwork.



## **Platinum Package**

Floor plan with ductwork and colored zoning.



#### \*\*Add Room Numbers

Room numbers can be added to any package (example shows the platinum package with room numbers).