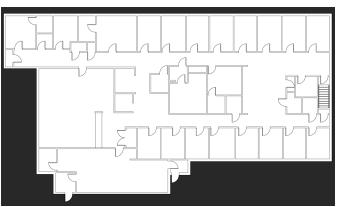

Bronze Package Floor plan with black walls and white background.

Silver Package

Medium grey tone floor with white walls, and sharply defined doors and stairs.

**Gold Package** Floor plan with colored zoning.