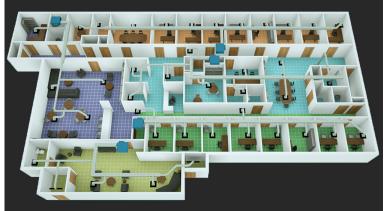

## Package Options

Select one of the packages to define the level of detail required in your floor plan.

Additional features that can be added to any Package Option: T-stats, room labels, square footages, key plan legends, windows, accurate materials, bathroom fixtures, plants, and exterior items (parking, sidewalks).

\*Template 1 with Platinum Package details. Floor plan with basic furniture added.

Floor plan with ductwork, basic furniture, and colored zoning added.

\*Template 3 with Elite Package details.

Template 1 with Silver Package details.