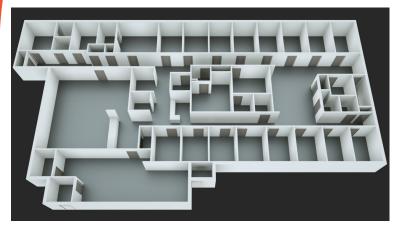

**Template 1** Monochromatic floor with medium definition of doors and stairs shown in grey tones.

**Template 2** Medium grey tone floor with white walls, and sharply defined doors and stairs.

**Template 3** Realistic details shown in floor, doors, and stairs while walls remain monochromatic.