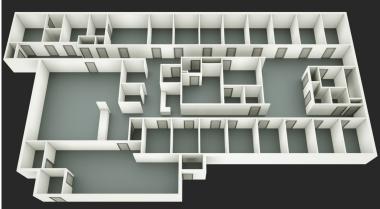

**Template 1** Monochromatic floor with medium definition of doors and stairs shown in grey tones.

**Template 2** Medium grey tone floor with white walls, and sharply defined doors and stairs.

**Template 3** Realistic details shown in floor, doors, and stairs while walls remain monochromatic.