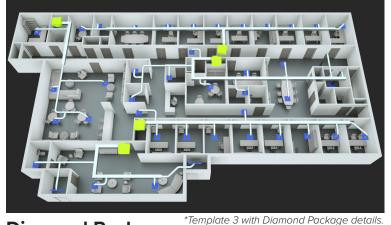

## **Bronze Package**

Floor plan includes walls, doors, stairs, and elevators.

Silver Package Floor plan with ductwork added.

\*Template 1 with Gold Package details. Floor plan with ductwork and colored zoning added.

\*Template 1 with Platinum Package details. Floor plan with basic furniture added.

Floor plan with ductwork, basic furniture, and colored zoning added.

\*Template 3 with Elite Package details.

Template 1 with Silver Package details.

Floor plan with detailed furniture, ductwork, and colored zoning added.

**\$** 515.965.3403

**Elite Package**