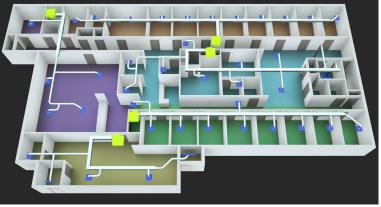

\*Template 1 with Platinum Package details. Floor plan with basic furniture added.

Floor plan with ductwork, basic furniture, and colored zoning added.

\*Template 3 with Elite Package details.

Template 1 with Silver Package details.