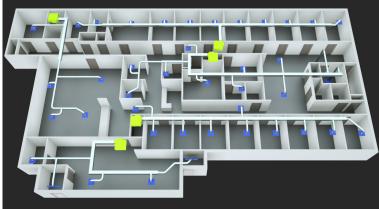

## **Bronze Package**

Floor plan includes walls, doors, stairs, and elevators.

Silver Package Floor plan with ductwork added.

\*Template 1 with Gold Package details. Floor plan with ductwork and colored zoning added.

\*Template 1 with Platinum Package details. Floor plan with basic furniture added.

Floor plan with ductwork, basic furniture, and colored zoning added.

\*Template 3 with Elite Package details.

Template 1 with Silver Package details.