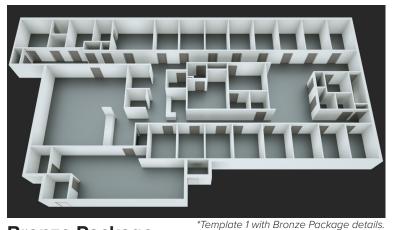

## **Bronze Package**

Floor plan includes walls, doors, stairs, and elevators.

Silver Package Floor plan with ductwork added.

\*Template 1 with Gold Package details. Floor plan with ductwork and colored zoning added.