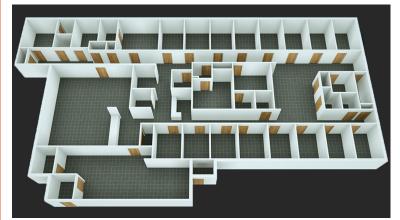

**Template 1** Monochromatic floor with medium definition of doors and stairs shown in grey tones.

**Template 2** Medium grey tone floor with white walls, and sharply defined doors and stairs.

**Template 3** Realistic details shown in floor, doors, and stairs while walls remain monochromatic.