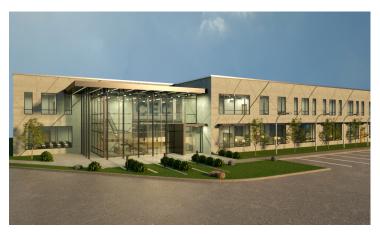

### **High Quality Exterior Building Example**

High quality photorealistic, lit, 3D exterior perspective rendering. This view gives your building a dynamic look and feel, just as if you were viewing it in person. Features include realistic detail, transparent window view to see inside the building, landscaping, building texture, and various time of day lighting. Transparent window style requires extra information from client such as lighting position inside, floor plan, and furniture to gain insight as to how the building looks from the inside-out.