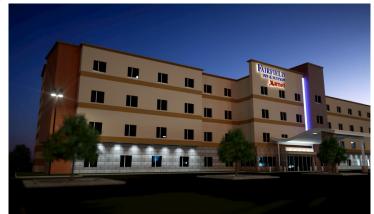

#### Standard Exterior Building Example

Standard photorealistic exterior building rendering. This view gives your building a dynamic look and feel. Features include realistic detail, mirrored windows, landscaping, building texture, and various time of day lighting.