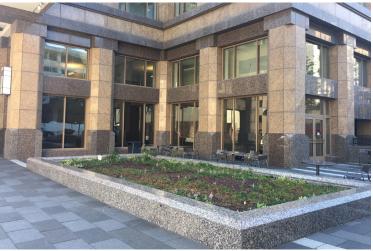

### Landscaping

QA Graphics' 3D renderings and site maps include realistic-looking landscape elements. Seemingly small details have a major impact on how the building or space looks and feels. In order to create a realistic visual, landscaping must be included in a 3D exterior rendering or site map.

#### Items to Include:

- **Trees**
- Shrubs
- **Flowers**
- Bushes
- **Plants**
- Mulch

**Original Space** 

**Concept View** 