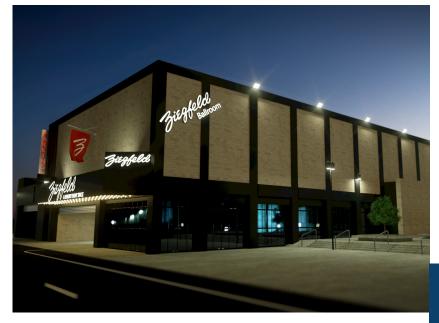

### Signage

QA Graphics can set your space apart exponentially by adding photorealistic signage to your commercial real estate property. Previously, clients have requested that we create custom signage and add it to their 3D renders for prospective buyers. These graphics helped the development owners attract businesses, restaurants, and stores to their space. The prospective tenant's signage on the building showed how their brand would look and feel in that space.