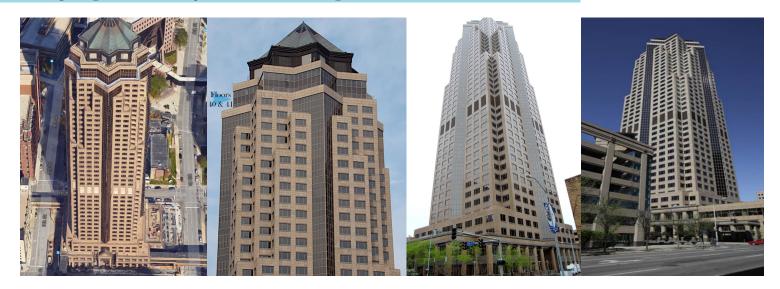

#### Google Earth Image Comparison

### **Building Renders**

QA Graphics also provided 3D exterior perspectives of the twenty-nine individual buildings (150 different structures total, from sheds, buildings, water towers, etc.) on campus as well.