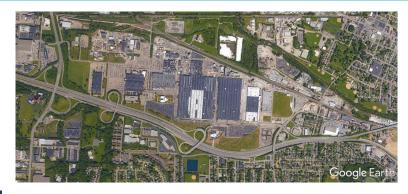

#### Google Earth Image Comparison

### **Building Renders**

QA Graphics also provided 3D exterior perspectives of the twenty-nine individual buildings (150 different structures total, from sheds, buildings, water towers, etc.) on campus as well.