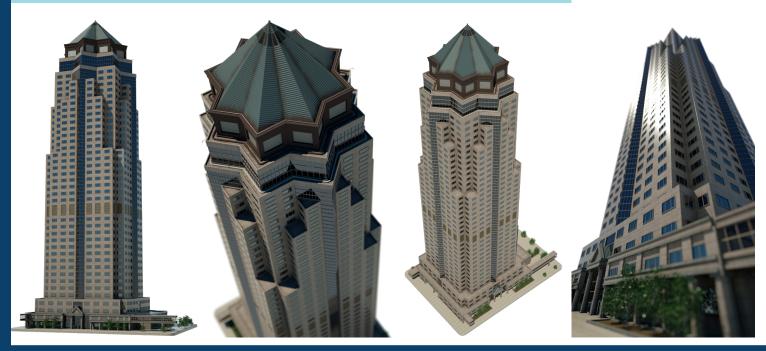

### **Building Renders**

QA Graphics also provided 3D exterior perspectives of the twenty-nine individual buildings (150 different structures total, from sheds, buildings, water towers, etc.) on campus as well.