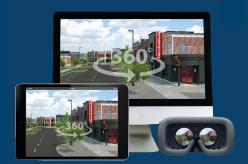

#### **360° Virtual Reality**

QA Graphics can take your site maps and navigation graphics to the next level by creating a 360 Virtual Reality fly-through video. These fully customized videos offer viewers an immersive experience—anyone in the world can experience your development through the convenience of technology.