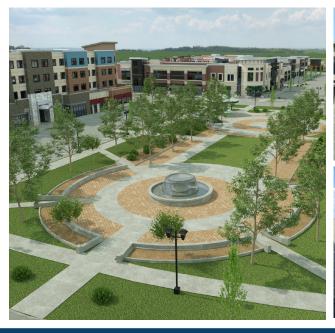

### Landscaping

QA Graphics' 3D renderings and site maps include realistic-looking landscape elements. Seemingly small details have a major impact on how the building or space looks and feels. In order to create a realistic visual, landscaping must be included in a 3D exterior rendering or site map.

#### **Types of Spaces:**

- Gardens
- **Patios**
- Sidewalks
- Bike paths
- Green space
- **Parks**

#### Items to Include:

- **Trees**
- Shrubs
- **Flowers**
- Bushes
- **Plants**
- Mulch

**Original Space** 

**Concept View** 