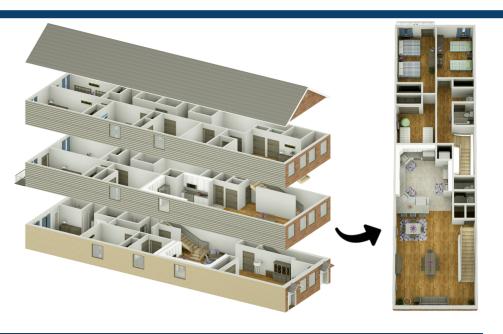

### **3D Floor Plans**

Today's commercial real estate market is highly competitive and moves quickly. QA Graphics provides tailored 3D floor plans to fit your needs, whether it be premium site plan design, BAS geared, or space planning for commercial or residential properties. We have the skills to include ductwork, mechanical zoning, furniture, dimensions, and more. With our 3D floor plans, you will be able to provide investors with a high-quality, realistic view of the space, allowing them to see how it could be used.

#### ... Floor Plans Continued

QA Graphics aims to provide floor plans that meet our clients' exact specifications. Some common features include dimensions and information about what suites and spaces are available in a full building floor plan.

3D floor plan of a building with colored zoning highlighting a vacant suite.

3D floor plan of the vacant suite with dimensions and furniture.

2D floor plan with colored zoning and square footages to highlight which suites are available, and which ones have already been leased.