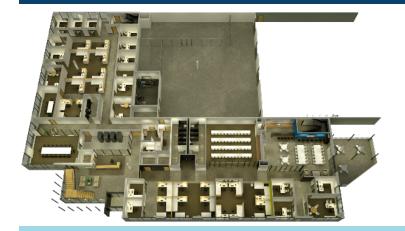

### **3D Floor Plans**

Today's commercial real estate market is highly competitive and moves quickly. QA Graphics provides tailored 3D floor plans to fit your needs, whether it be premium site plan design, BAS geared, or space planning for commercial or residential properties. We have the skills to include ductwork, mechanical zoning, furniture, dimensions, and more. With our 3D floor plans, you will be able to provide investors with a high-quality, realistic view of the space, allowing them to see how it could be used.

To see a full listing of all our 3D floor plan options and offerings, visit: <a href="http://bit.ly/3Dfpdesign">http://bit.ly/3Dfpdesign</a>

#### ... Floor Plans Continued

QA Graphics aims to provide floor plans that meet our clients' exact specifications. Some common features include dimensions and information about what suites and spaces are available in a full building floor plan.

3D floor plan of a building with colored zoning highlighting a vacant suite.

3D floor plan of the vacant suite with dimensions and furniture.

2D floor plan with colored zoning and square footages to highlight which suites are available, and which ones have already been leased.