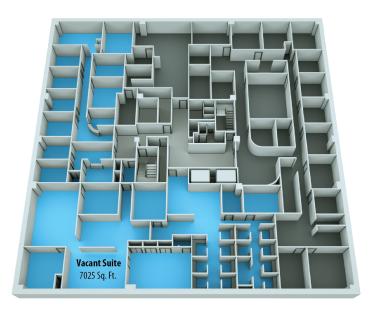

#### ... Floor Plans Continued

QA Graphics aims to provide floor plans that meet our clients' exact specifications. Some common features include dimensions and information about what suites and spaces are available in a full building floor plan.

3D floor plan of a building with colored zoning highlighting a vacant suite.

3D floor plan of the vacant suite with dimensions and furniture.

2D floor plan with colored zoning and square footages to highlight which suites are available, and which ones have already been leased.