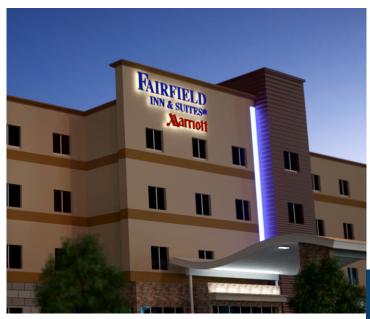

### **Building** Design

QA Graphics can create interior and exterior renderings of virtually any building or site development. These renderings tend to include fixtures, furniture, material finishes, equipment, and landscaping features.

View our Building Render PDF to see the level of detail we can provide: http://bit.ly/build-design

#### Popular building exterior finishes and textures:

- Custom brick (to match your building)
- Cement
- Wood
- Stone

- Roofing
- Metal roofing
- Realistic colors
- Windows
- Siding
- Glass