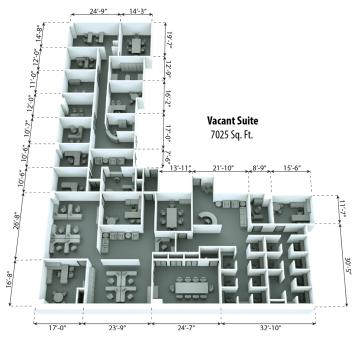

#### ... Floor Plans Continued

QA Graphics aims to provide floor plans that meet our clients' exact specifications. Some common features include dimensions and information about what suites and spaces are available in a full building floor plan.

3D floor plan of a building with colored zoning highlighting a vacant suite.

3D floor plan of the vacant suite with dimensions and furniture.

2D floor plan with colored zoning and square footages to highlight which suites are available, and which ones have already been leased.