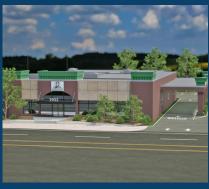

### Bank Retrofit

QA Graphics provided custom 3D graphics for a bank that added a drive-through lane to better visualize the end result. This project was brought to life based off images from Google Earth and also included the removal of a building in order to add parking.

#### **Concept View**