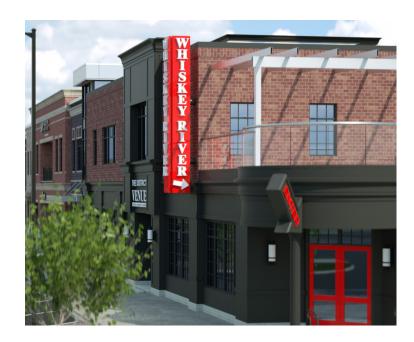

### Signage

QA Graphics can set your space apart exponentially by adding photorealistic signage to your commercial real estate property. Previously, clients have requested that we create custom signage and add it to their 3D renders for prospective buyers. These graphics helped the development owners attract businesses, restaurants, and stores to their space. The prospective tenant's signage on the building showed how their brand would look and feel in that space.