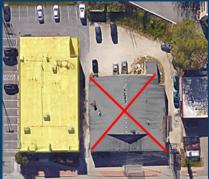

### Bank Retrofit

QA Graphics provided custom 3D graphics for a bank that added a drive-through lane to better visualize the end result. This project was brought to life based off images from Google Earth and also included the removal of a building in order to add parking.

#### **Original Space**