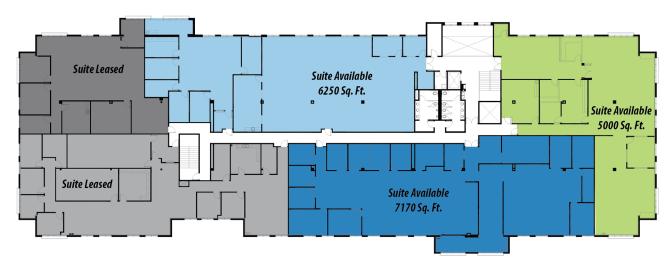

#### ... Floor Plans Continued

QA Graphics aims to provide floor plans that meet our clients' exact specifications. Some common features include dimensions and information about what suites and spaces are available in a full building floor plan.

3D floor plan of a building with colored zoning highlighting a vacant suite.

3D floor plan of the vacant suite with dimensions and furniture.

2D floor plan with colored zoning and square footages to highlight which suites are available, and which ones have already been leased.